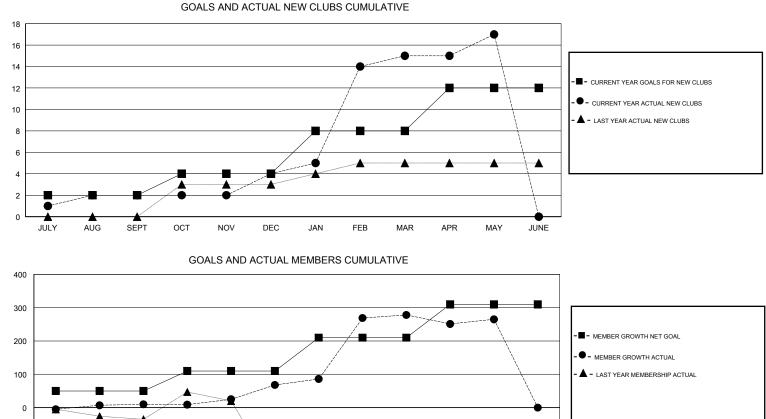

## GMT CA

| Clubs<br>RESULTS FOR 2017-2018 |               |           | Members               |               |                           |                         |                                                    |
|--------------------------------|---------------|-----------|-----------------------|---------------|---------------------------|-------------------------|----------------------------------------------------|
|                                |               |           | RESULTS FOR 2017-2018 |               |                           |                         |                                                    |
| QUARTER                        | NEW CLUB GOAL | NEW CLUBS | DROPPED CLUBS         | QUARTER       | MEMBER GROWTH NET<br>GOAL | MEMBER GROWTH<br>ACTUAL | DROPPED<br>MEMBERS ACTUAL<br>(including transfers) |
| JULY/AUG/SEPT                  | 2             | 2         | 0                     | JULY/AUG/SEPT | 50                        | 60                      | 50                                                 |
| OCT/NOV/DEC                    | 2             | 2         | 3                     | OCT/NOV/DEC   | 60                        | 173                     | 70                                                 |
| JAN/FEB/MAR                    | 4             | 11        | 1                     | JAN/FEB/MAR   | 100                       | 255                     | 33                                                 |
| APR/MAY/JUNE                   | 4             | 2         | 2                     | APR/MAY/JUNE  | 100                       | 74                      | 80                                                 |