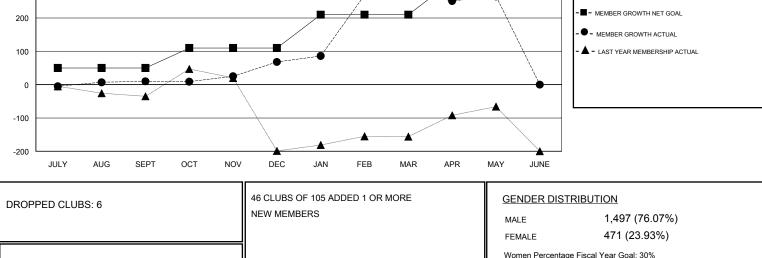

## GMT CA

| Clubs<br>RESULTS FOR 2017-2018 |               |           | Members               |               |                           |                         |                                                    |
|--------------------------------|---------------|-----------|-----------------------|---------------|---------------------------|-------------------------|----------------------------------------------------|
|                                |               |           | RESULTS FOR 2017-2018 |               |                           |                         |                                                    |
| QUARTER                        | NEW CLUB GOAL | NEW CLUBS | DROPPED CLUBS         | QUARTER       | MEMBER GROWTH NET<br>GOAL | MEMBER GROWTH<br>ACTUAL | DROPPED<br>MEMBERS ACTUAL<br>(including transfers) |
| JULY/AUG/SEPT                  | 2             | 2         | 0                     | JULY/AUG/SEPT | 50                        | 60                      | 50                                                 |
| OCT/NOV/DEC                    | 2             | 2         | 3                     | OCT/NOV/DEC   | 60                        | 173                     | 70                                                 |
| JAN/FEB/MAR                    | 4             | 11        | 1                     | JAN/FEB/MAR   | 100                       | 255                     | 33                                                 |
| APR/MAY/JUNE                   | 4             | 2         | 2                     | APR/MAY/JUNE  | 100                       | 74                      | 80                                                 |

| DROPPED MEMBERS                |                           | Women Percentage Fiscal Year Goal: 30% |
|--------------------------------|---------------------------|----------------------------------------|
| DECEASED 6                     | CLICK HERE FOR CUMULATIVE | TOTAL FAMILY UNIT MEMBERS 812          |
| CLUB CANCELLED 44<br>OTHER 183 | MEMBERSHIP DATA           | FAMILY MEMBERS PAYING HALF 566         |
| OTHER 183   TOTAL 233          |                           | DUES                                   |